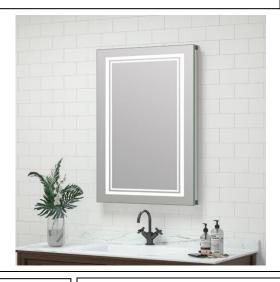

# **LED MEDICINE CABINET**

MODEL#: KAT 2436-1D (1)

# KATERINA COLLECTION

### **FEATURES:**

- ONE 24X36" FULLY MIRRORED LED DOOR.
- FOUR ADJUSTABLE 3/8" THICK HIGH POLISHED GLASS SHELVES.
- SHELVING WITH LOCKDOWN MECHANISM (NO HOLES IN CABINET).
- 165-DEGREE PROPRIETARY SOFT CLOSE HEAVY DUTY HINGES.
- MUST SPECIFIY LEFT OR RIGHT DOOR HINGING; NON REVERSIBLE DUE TO WIRING.
- BRIGHTNESS: 3300 LUMENS
- HARDWIRE TO WALL SWITCH TO OPERATE.
- HIGH RESOLUTION SILVER PLATE GLASS MIRRORS FRONT, BACK OF DOOR AND BACK WALL.
- FULL GASKET BEHIND DOOR.
- BACK WALL MIRROR FULLY SEALED.
- PACKED IN FOUR WALL (FOLDED DOUBLE WALL) CORRUGATION.